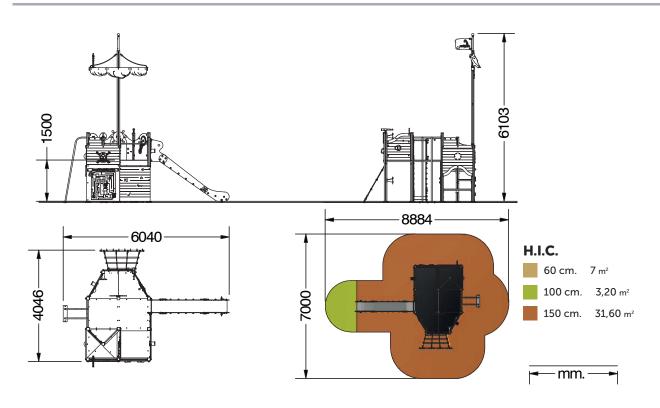

## **TECHNICAL DATA SHEET**

**Structure** Aluminium EN-AW 6063, anodized

**Panels** HDPE (High-density polyethylene) 13 and 19 mm

**Platforms** Phenolic nonslip plywood

Sliding sole Stainless steel 150cm

Bars Stainless steel