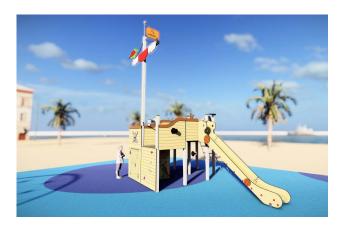

Ropes Armed rope with steel core and multiple PP strings

Multi-activity pirate tower for a wide variety of physical, sensory, cognitive and social/emotional play activities where there's no limit for children's creativity and imagination.

The inner area between the tower posts is accessible and forms a place of refuge for the pirate kids. There we can find activity panels with games about animals and colours, ship racing and labyrinths and a tube phone to communicate with the tower's deck. On deck, the pirate tower has a moveable steering wheel. gears, spiral, rattle, bell, telescope and cannons. Access to the tower's deck can be done with different levels of difficulty. There is an access with a spiral staircase with stepped platforms to also allow children with reduced mobility to ascend to the upper part of the play equipment and also adults who accompany younger children. For more challenge, there is also an inclined climbing net and a climbing wall. The descent can be done through the same access ways or much faster through the sliding "emergency exists": double firemen's poles and a 1,50m slide. Setting elements such as a mast with sails and flag, bull's eye, skull and crossbones, monkey and parrots complete the play equipment. Play structure made of high quality materials, great resistance, long durability and low maintenance. Screws made of galvanised / stainless steel and hidden by nylon coverings. Installation of the posts with ground sleeves of hot-dip galvanised steel.