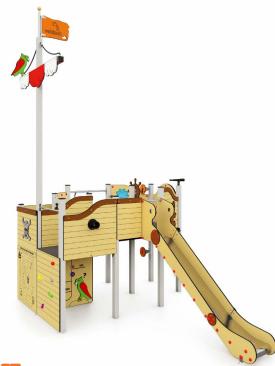

Ropes Armed rope with steel core and multiple PP strings

Multi-activity pirate tower for a wide variety of physical, sensory, cognitive and social/emotional play activities where there's no limit for children's creativity and imagination.

The inner area between the tower posts is accessible and forms a place of refuge for the pirate kids. There we can find activity panels with games about animals and colours, ship racing and labyrinths and a tube phone to communicate with the tower's deck. On deck, the pirate tower has a moveable steering wheel. gears, spiral, rattle, bell, telescope and cannons. Access to the tower's deck can be done with different levels of difficulty. There is an access with a spiral staircase with stepped platforms to also allow children with reduced mobility to ascend to the upper part of the play equipment and also adults who accompany younger children. For more challenge, there is also an inclined climbing net and a climbing wall. The descent can be done through the same access ways or much faster through the sliding "emergency exists": double firemen's poles and a 1,50m slide. Setting elements such as a mast with sails and flag, bull's eye, skull and crossbones, monkey and parrots complete the play equipment. Play structure made of high quality materials, great resistance, long durability and low maintenance. Screws made of galvanised / stainless steel and hidden by nylon coverings. Installation of the posts with ground sleeves of hot-dip galvanised steel.