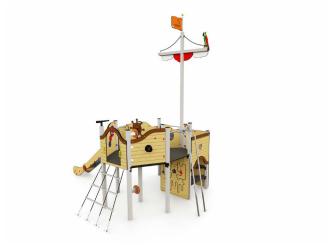

Ropes Armed rope with steel core and multiple PP strings

Multi-activity pirate tower for a wide variety of physical, sensory, cognitive and social/emotional play activities where there's no limit for children's creativity and imagination.

The inner area between the tower posts is accessible and forms a place of refuge for the pirate kids. There we can find activity panels with games about animals and colours, ship racing and labyrinths and a tube phone to communicate with the tower's deck. On deck, the pirate tower has a moveable steering wheel. gears, spiral, rattle, bell, telescope and cannons. Access to the tower's deck can be done with different levels of difficulty. There is an access with a spiral staircase with stepped platforms to also allow children with reduced mobility to ascend to the upper part of the play equipment and also adults who accompany younger children. For more challenge, there is also an inclined climbing net and a climbing wall. The descent can be done through the same access ways or much faster through the sliding "emergency exists": double firemen's poles and a 1,50m slide. Setting elements such as a mast with sails and flag, bull's eye, skull and crossbones, monkey and parrots complete the play equipment. Play structure made of high quality materials, great resistance, long durability and low maintenance. Screws made of galvanised / stainless steel and hidden by nylon coverings. Installation of the posts with ground sleeves of hot-dip galvanised steel.