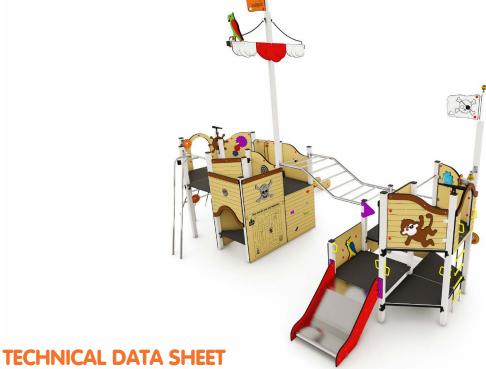

Pirate ship "Poseidon" is a multi-activity play structure for a wide variety of physical, sensory, cognitive and social/emotional play activities with no limits for children's creativity and imagination. Ship composed of bow and stern interconnected via a horizontal climbing ladder. Platforms at different level up to 1,50m height with accesses of different degrees of challenge: perforated climbing panel, inclined climbing net, climbing ladder and climbing wall. Furthermore, in the bow we can find a transference platform where children with wheelchairs may transfer from their wheelchair to the play structure and in the stern there is a spiral staircase with stepped platforms to also allow children with reduced mobility to ascend to the upper part of the play equipment and also adults who accompany younger children.

To leave the ship, the children can use the same access ways or the much faster sliding "emergency exists": double firemen's poles and three slides of different heights 150cm, 90cm and an inclusive wide slide of height 58cm. The extra width of this slide allows children with reduced mobility to slide down together with somebody else.

Pirate ship "Poseidon" provides several meeting places to get together or to retreat. Two pairs of tube phones

communicate with the ship's deck. The children can manipulate the activity panels with games about animals and colours, ship racing, labyrinths, two moveable steering wheels, wind rose, gears, spiral, rattles, bells and telescopes. Other setting elements such as a mast with sails, flags, cannons, bull's eye, skull and crossbones, monkey and parrots complete the play equipment. Play structure made of high quality materials, great resistance, long durability and low maintenance. Screws made of galvanised / stainless steel and hidden by nylon coverings. Installation of the posts with ground sleeves of hot-dip galvanised steel.