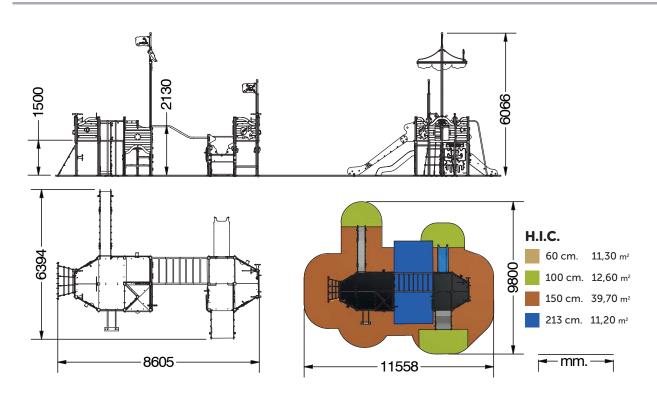

Pirate ship "Poseidon" is a multi-activity play structure for a wide variety of physical, sensory, cognitive and social/emotional play activities with no limits for children's creativity and imagination. Ship composed of bow and stern interconnected via a horizontal climbing ladder. Platforms at different level up to 1,50m height with accesses of different degrees of challenge: perforated climbing panel, inclined climbing net, climbing ladder and climbing wall. Furthermore, in the bow we can find a transference platform where children with wheelchairs may transfer from their wheelchair to the play structure and in the stern there is a spiral staircase with stepped platforms to also allow children with reduced mobility to ascend to the upper part of the play equipment and also adults who accompany younger children.

To leave the ship, the children can use the same access ways or the much faster sliding "emergency exists": double firemen's poles and three slides of different heights 150cm, 90cm and an inclusive wide slide of height 58cm. The extra width of this slide allows children with reduced mobility to slide down together with somebody else.

Pirate ship "Poseidon" provides several meeting places to get together or to retreat. Two pairs of tube phones

communicate with the ship's deck. The children can manipulate the activity panels with games about animals and colours, ship racing, labyrinths, two moveable steering wheels, wind rose, gears, spiral, rattles, bells and telescopes. Other setting elements such as a mast with sails, flags, cannons, bull's eye, skull and crossbones, monkey and parrots complete the play equipment. Play structure made of high quality materials, great resistance, long durability and low maintenance. Screws made of galvanised / stainless steel and hidden by nylon coverings. Installation of the posts with ground sleeves of hot-dip galvanised steel.