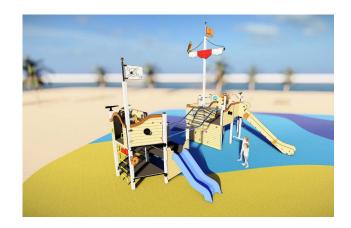

Pirate ship "Poseidon" is a multi-activity play structure for a wide variety of physical, sensory, cognitive and social/emotional play activities with no limits for children's creativity and imagination. Ship composed of bow and stern interconnected via a horizontal climbing ladder. Platforms at different level up to 1,50m height with accesses of different degrees of challenge: perforated climbing panel, inclined climbing net, climbing ladder and climbing wall. Furthermore, in the bow we can find a transference platform where children with wheelchairs may transfer from their wheelchair to the play structure and in the stern there is a spiral staircase with stepped platforms to also allow children with reduced mobility to ascend to the upper part of the play equipment and also adults who accompany younger children.

To leave the ship, the children can use the same access ways or the much faster sliding "emergency exists": double firemen's poles and three slides of different heights 150cm, 90cm and an inclusive wide slide of height 58cm. The extra width of this slide allows children with reduced mobility to slide down together with somebody else.

Pirate ship "Poseidon" provides several meeting places to get together or to retreat. Two pairs of tube phones

communicate with the ship's deck. The children can manipulate the activity panels with games about animals and colours, ship racing, labyrinths, two moveable steering wheels, wind rose, gears, spiral, rattles, bells and telescopes. Other setting elements such as a mast with sails, flags, cannons, bull's eye, skull and crossbones, monkey and parrots complete the play equipment. Play structure made of high quality materials, great resistance, long durability and low maintenance. Screws made of galvanised / stainless steel and hidden by nylon coverings. Installation of the posts with ground sleeves of hot-dip galvanised steel.