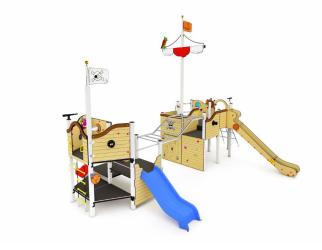

Pirate ship "Poseidon" is a multi-activity play structure for a wide variety of physical, sensory, cognitive and social/emotional play activities with no limits for children's creativity and imagination. Ship composed of bow and stern interconnected via a horizontal climbing ladder. Platforms at different level up to 1,50m height with accesses of different degrees of challenge: perforated climbing panel, inclined climbing net, climbing ladder and climbing wall. Furthermore, in the bow we can find a transference platform where children with wheelchairs may transfer from their wheelchair to the play structure and in the stern there is a spiral staircase with stepped platforms to also allow children with reduced mobility to ascend to the upper part of the play equipment and also adults who accompany younger children.

To leave the ship, the children can use the same access ways or the much faster sliding "emergency exists": double firemen's poles and three slides of different heights 150cm, 90cm and an inclusive wide slide of height 58cm. The extra width of this slide allows children with reduced mobility to slide down together with somebody else.

Pirate ship "Poseidon" provides several meeting places to get together or to retreat. Two pairs of tube phones

communicate with the ship's deck. The children can manipulate the activity panels with games about animals and colours, ship racing, labyrinths, two moveable steering wheels, wind rose, gears, spiral, rattles, bells and telescopes. Other setting elements such as a mast with sails, flags, cannons, bull's eye, skull and crossbones, monkey and parrots complete the play equipment. Play structure made of high quality materials, great resistance, long durability and low maintenance. Screws made of galvanised / stainless steel and hidden by nylon coverings. Installation of the posts with ground sleeves of hot-dip galvanised steel.