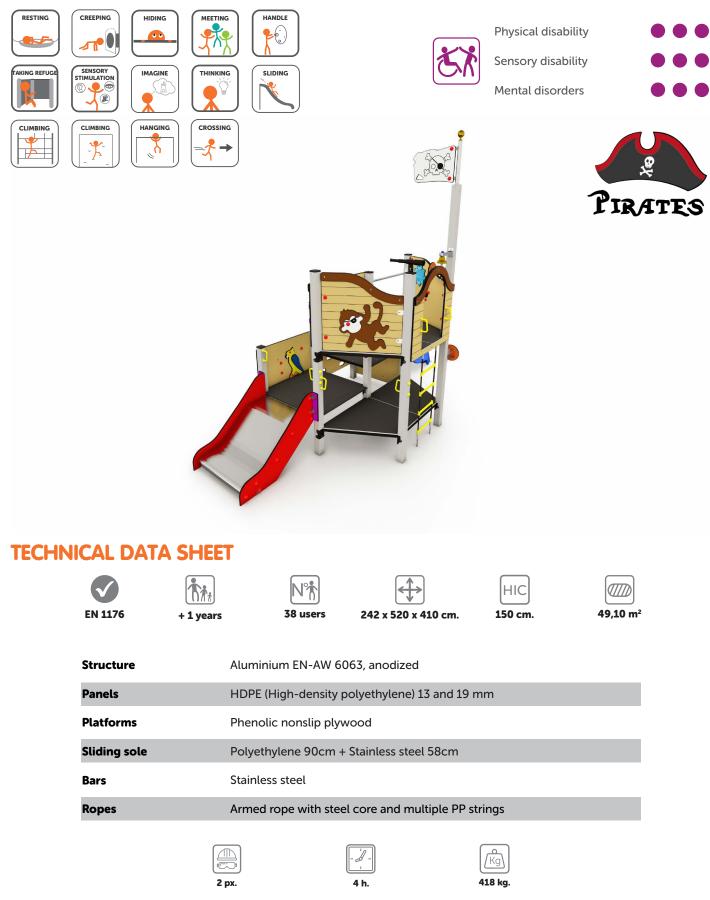

## **TOWER SAO**

Multi-activity pirate tower with platforms at different level from 0,40m to 1,50m height. Access to the tower with a transference platform where children with wheelchairs may transfer from their wheelchair to the play structure. Further accesses via a perforated climbing panel and a climbing ladder. Descent over the same access elements or by two slides. One slide of height 90cm, the other one an inclusive wide slide of height 58cm. The extra width of this slide allows children with reduced mobility to slide down together with somebody else.

The wide platform in the lower part of the tower invites to get together or to retreat. This meeting place, the tube phones and the scenery inspire imagination, communication and role play. The upper part of the tower serves as lookout. Children can manipulate the steering wheel, wind rose, gears, rattle, bell and telescope. Other details like cannon, pirate flag, monkey and parrot complete the play equipment.

Play structure made of high quality materials, great resistance, long durability and low maintenance. Screws made of galvanised / stainless steel and hidden by nylon coverings. Installation of the posts with ground sleeves of hot-dip galvanised steel.