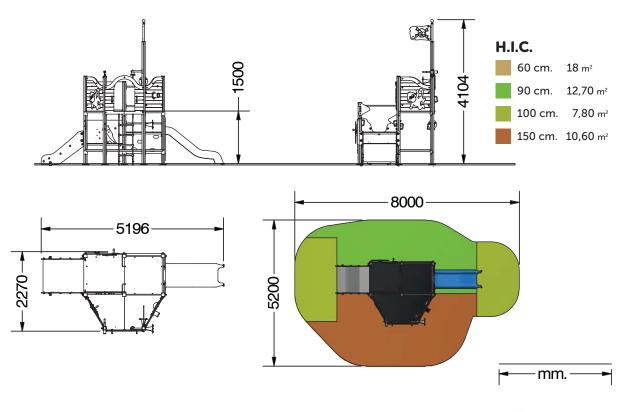

of height 58cm. The extra width of this slide allows children with reduced mobility to slide down together with somebody else.

The wide platform in the lower part of the tower invites to get together or to retreat. This meeting place, the tube phones and the scenery inspire imagination, communication and role play. The upper part of the tower serves as lookout. Children can manipulate the steering wheel, wind rose, gears, rattle, bell and telescope. Other details like cannon, pirate flag, monkey and parrot complete the play equipment.

Play structure made of high quality materials, great resistance, long durability and low maintenance. Screws made of galvanised / stainless steel and hidden by nylon coverings. Installation of the posts with ground sleeves of hot-dip galvanised steel.







CHILDREN'S PLAYGROUNDS URBAN FURNITURE

T. +34 96 149 45 12

info@mobipark.com