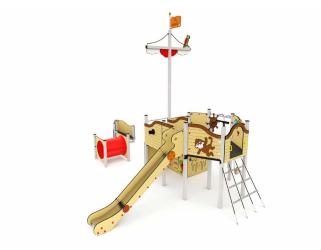

Ropes Armed rope with steel core and multiple PP strings

**Creep tube** Polyethylene Ø80cm

2 px.

PIR-63AC ATLANTIS

Pirate boat "Atlantis" for a wide variety of physical, sensory, cognitive and social/emotional play activities with no limits for children's creativity and imagination.

The boat disposes of a play area on floor level with accessibility from outside and inside and another elevated play area with accesses of different levels of difficulty. There is a spiral staircase with stepped platforms to also allow children with reduced mobility to ascend to the upper part of the play equipment and also adults who accompany younger children. For more challenge, there is also an inclined climbing net and a climbing wall. The descent can be done through the same access ways or much faster through the sliding "emergency exists": double firemen's poles and a 1,50m slide.

In the lower part of the boat, we can find activity panels with games of pairs, animals and colours, ship racing, labyrinths, pirates photocall and a tube phone to communicate with the deck. The cosy boat format, the inner space which makes possible the participation in the wheelchair and a seat platform in the ship's bow create a meeting place that invites to socialize and to role play.

The ship's deck with moveable steering wheel, gears, spiral, rattle, bell, telescope and cannons serves as command bridge and lookout. Setting elements such as a mast with sails and flag, bull's eye, skull and crossbones, monkey and parrots complete the play equipment.