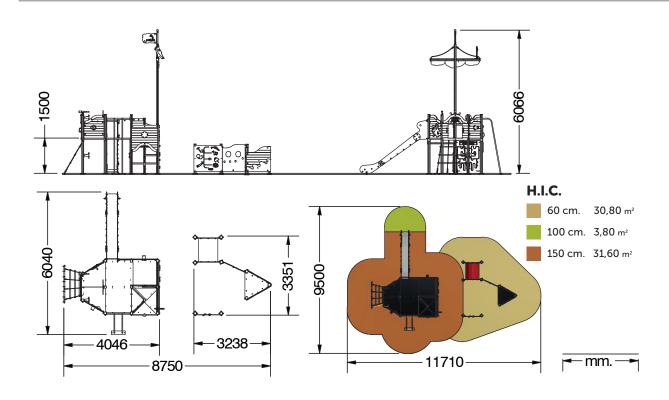

## **TECHNICAL DATA SHEET**

**Structure** Aluminium EN-AW 6063, anodized

**Panels** HDPE (High-density polyethylene) 13 and 19 mm

**Platforms** Phenolic nonslip plywood

Sliding sole Stainless steel 150cm

Bars Stainless steel

Ropes Armed rope with steel core and multiple PP strings

**Creep tube** Polyethylene Ø80cm

2 px.

PIR-63AC ATLANTIS

Pirate boat "Atlantis" for a wide variety of physical, sensory, cognitive and social/emotional play activities with no limits for children's creativity and imagination.

The boat disposes of a play area on floor level with accessibility from outside and inside and another elevated play area with accesses of different levels of difficulty. There is a spiral staircase with stepped platforms to also allow children with reduced mobility to ascend to the upper part of the play equipment and also adults who accompany younger children. For more challenge, there is also an inclined climbing net and a climbing wall. The descent can be done through the same access ways or much faster through the sliding "emergency exists": double firemen's poles and a 1,50m slide.