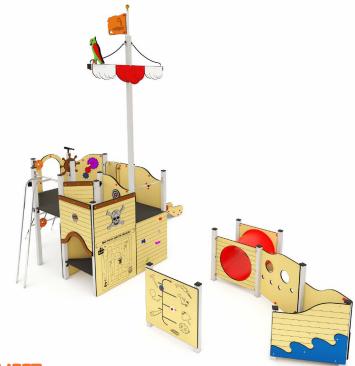

Ropes Armed rope with steel core and multiple PP strings

**Creep tube** Polyethylene Ø80cm

2 px.

PIR-63AC ATLANTIS

Pirate boat "Atlantis" for a wide variety of physical, sensory, cognitive and social/emotional play activities with no limits for children's creativity and imagination.

The boat disposes of a play area on floor level with accessibility from outside and inside and another elevated play area with accesses of different levels of difficulty. There is a spiral staircase with stepped platforms to also allow children with reduced mobility to ascend to the upper part of the play equipment and also adults who accompany younger children. For more challenge, there is also an inclined climbing net and a climbing wall. The descent can be done through the same access ways or much faster through the sliding "emergency exists": double firemen's poles and a 1,50m slide.

In the lower part of the boat, we can find activity panels with games of pairs, animals and colours, ship racing, labyrinths, pirates photocall and a tube phone to communicate with the deck. The cosy boat format, the inner space which makes possible the participation in the wheelchair and a seat platform in the ship's bow create a meeting place that invites to socialize and to role play.

The ship's deck with moveable steering wheel, gears, spiral, rattle, bell, telescope and cannons serves as command bridge and lookout. Setting elements such as a mast with sails and flag, bull's eye, skull and crossbones, monkey and parrots complete the play equipment.