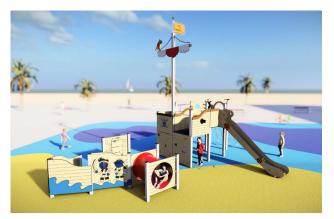

Ropes Armed rope with steel core and multiple PP strings

**Creep tube** Polyethylene Ø80cm

2 px.

PIR-63AC ATLANTIS

Pirate boat "Atlantis" for a wide variety of physical, sensory, cognitive and social/emotional play activities with no limits for children's creativity and imagination.

The boat disposes of a play area on floor level with accessibility from outside and inside and another elevated play area with accesses of different levels of difficulty. There is a spiral staircase with stepped platforms to also allow children with reduced mobility to ascend to the upper part of the play equipment and also adults who accompany younger children. For more challenge, there is also an inclined climbing net and a climbing wall. The descent can be done through the same access ways or much faster through the sliding "emergency exists": double firemen's poles and a 1,50m slide.

In the lower part of the boat, we can find activity panels with games of pairs, animals and colours, ship racing, labyrinths, pirates photocall and a tube phone to communicate with the deck. The cosy boat format, the inner space which makes possible the participation in the wheelchair and a seat platform in the ship's bow create a meeting place that invites to socialize and to role play.

The ship's deck with moveable steering wheel, gears, spiral, rattle, bell, telescope and cannons serves as command bridge and lookout. Setting elements such as a mast with sails and flag, bull's eye, skull and crossbones, monkey and parrots complete the play equipment.