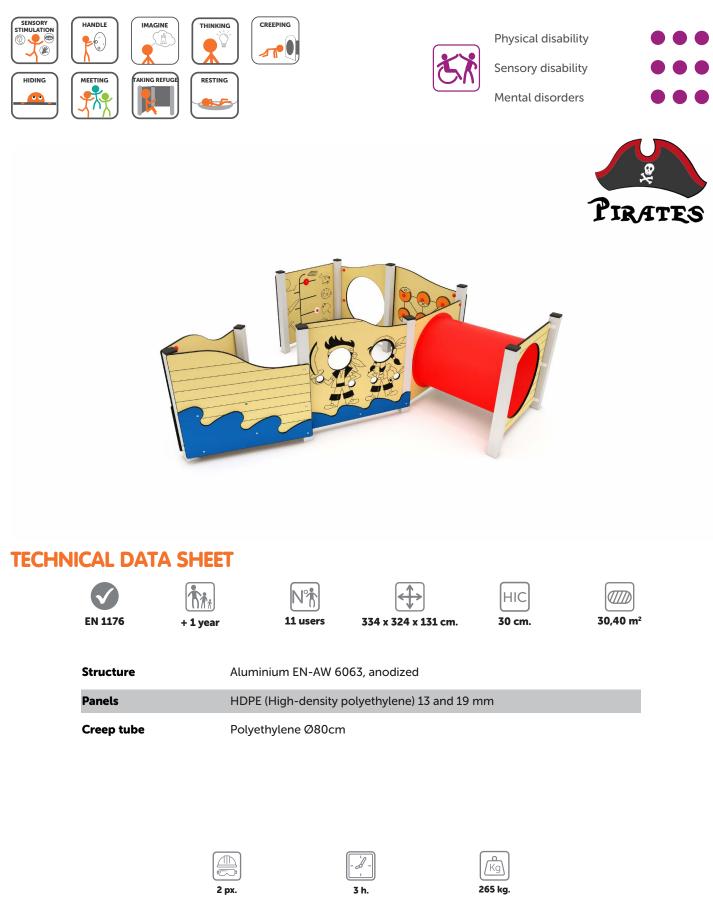

## **MODULE SPARROW**

Pirate themed play structure composed of a creep tube and of activity panels that constitute a boat. Play combination on floor level with accessibility from outside and from the inside.

The porthole and the creep tube promote motor skills. Activity panels "pairs" and "3-in-a-row" foster thinking. Pirates theming with original details as skull and crossbones, several fish species and a pirates photocall stimulate creativity and imagination. The cosy boat format with walls built of panels, the inner space which makes possible the participation in the wheelchair and a seat platform in the ship's bow create a meeting place that invites to socialize and to role play.