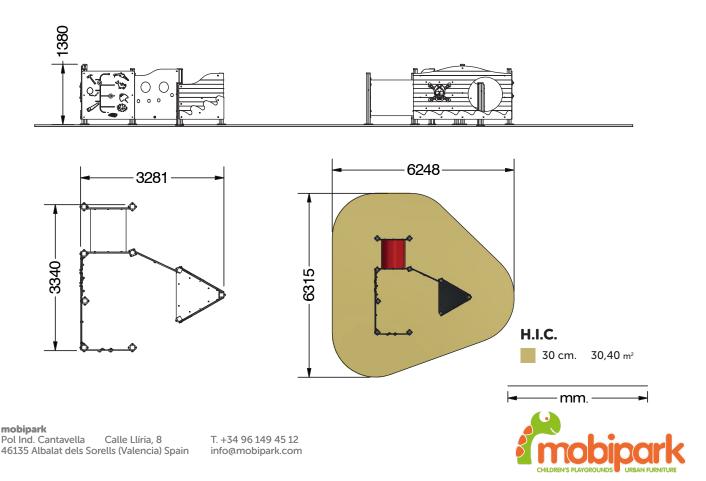

## **MODULE SPARROW**

Pirate themed play structure composed of a creep tube and of activity panels that constitute a boat. Play combination on floor level with accessibility from outside and from the inside.