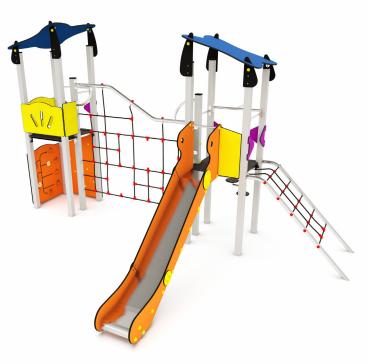

### **CLIMBING COMBINATION WITH 2 TOWERS (SLIDE STAINLESS STEEL)**

~

#### **CLIMBING COMBINATION WITH 2 TOWERS (SLIDE STAINLESS STEEL)**

Climbing structure formed by two towers with platforms of 100x100cm and shed roofs. The platforms are located at different height (1,30m and 1,50m) and are protected sideways by bars and panels. For the access to the 1,30m tower there's an inclined climbing net and a spiral stairs connected to a bar. For the access to the 1,50m tower there's a climbing wall. Access to both towers can be done also via the vertical climbing net which connects both towers. The descent can be realised by the same access elements or with a straight slide.

The different climbing facilities foster the development of the children's motor skills. The play structure includes also an activity panel with a pairs' game on both sides.

**mobipark** Pol Ind. Cantavella Calle Llíria, 8 46135 Albalat dels Sorells (Valencia) Spain