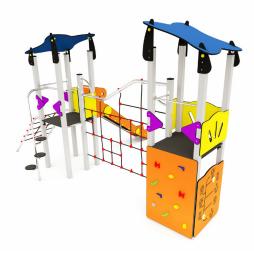

### **CLIMBING COMBINATION WITH 2 TOWERS (SLIDE STAINLESS STEEL)**

~

#### **CLIMBING COMBINATION WITH 2 TOWERS (SLIDE STAINLESS STEEL)**

Climbing structure formed by two towers with platforms of 100x100cm and shed roofs. The platforms are located at different height (1,30m and 1,50m) and are protected sideways by bars and panels. For the access to the 1,30m tower there's an inclined climbing net and a spiral stairs connected to a bar. For the access to the 1,50m tower there's a climbing wall. Access to both towers can be done also via the vertical climbing net which connects both towers. The descent can be realised by the same access elements or with a straight slide.