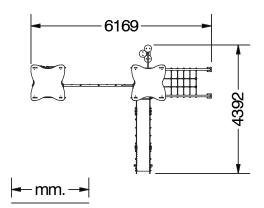

#### **TECHNICAL DATA SHEET**

612 x 431 x 352 cm.

48,50 m<sup>2</sup>

| Structure    | Aluminium EN-AW 6063, anodized                                |
|--------------|---------------------------------------------------------------|
| Panels       | HDPE (High-density polyethylene) 13 and 19 mm                 |
| Platforms    | Phenolic nonslip plywood 15 and 18 mm                         |
| Bars         | Stainless steel                                               |
| Ropes        | Armed rope with steel core and multiple polypropylene strings |
| Sliding sole | Stainless steel 130cm .                                       |
|              |                                                               |

#### **CLIMBING COMBINATION WITH 2 TOWERS (SLIDE STAINLESS STEEL)**

Climbing structure formed by two towers with platforms of 100x100cm and shed roofs. The platforms are located at different height (1,30m and 1,50m) and are protected sideways by bars and panels. For the access to the 1,30m tower there's an inclined climbing net and a spiral stairs connected to a bar. For the access to the 1,50m tower there's a climbing wall. Access to both towers can be done also via the vertical climbing net which connects both towers. The descent can be realised by the same access elements or with a straight slide.