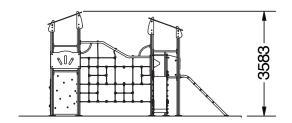

#### **TECHNICAL DATA SHEET**

612 x 431 x 352 cm.

48,50 m<sup>2</sup>

| Structure    | Aluminium EN-AW 6063, anodized                                |
|--------------|---------------------------------------------------------------|
| Panels       | HDPE (High-density polyethylene) 13 and 19 mm                 |
| Platforms    | Phenolic nonslip plywood 15 and 18 mm                         |
| Bars         | Stainless steel                                               |
| Ropes        | Armed rope with steel core and multiple polypropylene strings |
| Sliding sole | Stainless steel 130cm .                                       |
|              |                                                               |