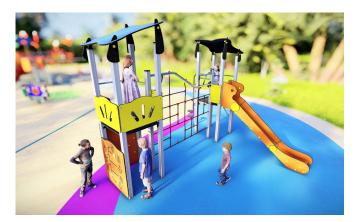

### **CLIMBING COMBINATION WITH 2 TOWERS (SLIDE STAINLESS STEEL)**

~

#### **CLIMBING COMBINATION WITH 2 TOWERS (SLIDE STAINLESS STEEL)**

Climbing structure formed by two towers with platforms of 100x100cm and shed roofs. The platforms are located at different height (1,30m and 1,50m) and are protected sideways by bars and panels. For the access to the 1,30m tower there's an inclined climbing net and a spiral stairs connected to a bar. For the access to the 1,50m tower there's a climbing wall. Access to both towers can be done also via the vertical climbing net which connects both towers. The descent can be realised by the same access elements or with a straight slide.

The different climbing facilities foster the development of the children's motor skills. The play structure includes also an activity panel with a pairs' game on both sides.

**mobipark** Pol Ind. Cantavella Calle Llíria, 8 46135 Albalat dels Sorells (Valencia) Spain