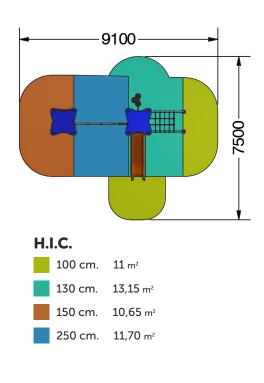

## CLIMBING COMBINATION WITH 2 TOWERS (WITH PE SLIDE)

Climbing structure formed by two towers with platforms of 100x100cm and shed roofs. The platforms are located at different height (1,30m and 1,50m) and are protected sideways by bars and panels. For the access to the 1,30m tower there's an inclined climbing net and a spiral stairs connected to a bar. For the access to the 1,50m tower there's a climbing wall. Access to both towers can be done also via the vertical climbing net which connects both towers. The descent can be realised by the same access elements or with a straight slide.