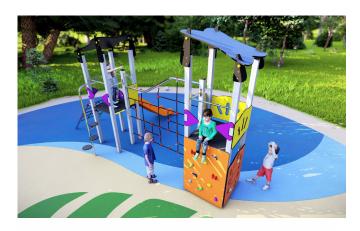

## **CLIMBING COMBINATION WITH 2** TOWERS (WITH PE SLIDE)

## CLIMBING COMBINATION WITH 2 TOWERS (WITH PE SLIDE)

Climbing structure formed by two towers with platforms of 100x100cm and shed roofs. The platforms are located at different height (1,30m and 1,50m) and are protected sideways by bars and panels. For the access to the 1,30m tower there's an inclined climbing net and a spiral stairs connected to a bar. For the access to the 1,50m tower there's a climbing wall. Access to both towers can be done also via the vertical climbing net which connects both towers. The descent can be realised by the same access elements or with a straight slide.

The different climbing facilities foster the development of the children's motor skills. The play structure includes also an activity panel with a pairs' game on both sides.

Rope connectors made of nylon. Screws made of galvanised / stainless steel and hidden by nylon coverings. Installation of the posts with ground sleeves of hot-dip galvanised steel.