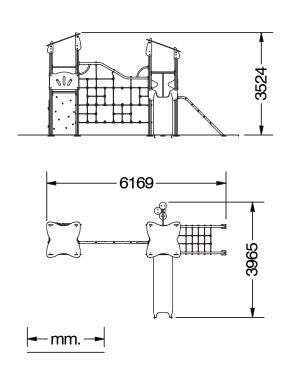

## CLIMBING COMBINATION WITH 2 TOWERS (WITH PE SLIDE)

Climbing structure formed by two towers with platforms of 100x100cm and shed roofs. The platforms are located at different height (1,30m and 1,50m) and are protected sideways by bars and panels. For the access to the 1,30m tower there's an inclined climbing net and a spiral stairs connected to a bar. For the access to the 1,50m tower there's a climbing wall. Access to both towers can be done also via the vertical climbing net which connects both towers. The descent can be realised by the same access elements or with a straight slide.