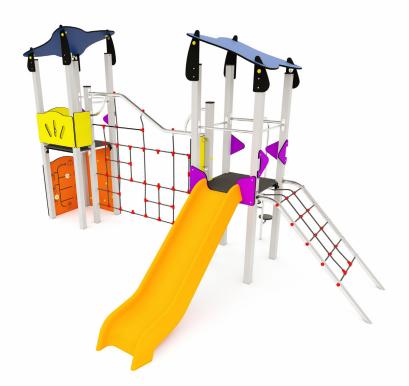

## **CLIMBING COMBINATION WITH 2** TOWERS (WITH PE SLIDE)

## CLIMBING COMBINATION WITH 2 TOWERS (WITH PE SLIDE)

Climbing structure formed by two towers with platforms of 100x100cm and shed roofs. The platforms are located at different height (1,30m and 1,50m) and are protected sideways by bars and panels. For the access to the 1,30m tower there's an inclined climbing net and a spiral stairs connected to a bar. For the access to the 1,50m tower there's a climbing wall. Access to both towers can be done also via the vertical climbing net which connects both towers. The descent can be realised by the same access elements or with a straight slide.

The different climbing facilities foster the development of the children's motor skills. The play structure includes also an activity panel with a pairs' game on both sides.

Rope connectors made of nylon. Screws made of galvanised / stainless steel and hidden by nylon coverings. Installation of the posts with ground sleeves of hot-dip galvanised steel.