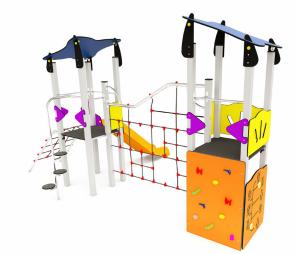

## **CLIMBING COMBINATION WITH 2** TOWERS (WITH PE SLIDE)

## CLIMBING COMBINATION WITH 2 TOWERS (WITH PE SLIDE)

Climbing structure formed by two towers with platforms of 100x100cm and shed roofs. The platforms are located at different height (1,30m and 1,50m) and are protected sideways by bars and panels. For the access to the 1,30m tower there's an inclined climbing net and a spiral stairs connected to a bar. For the access to the 1,50m tower there's a climbing wall. Access to both towers can be done also via the vertical climbing net which connects both towers. The descent can be realised by the same access elements or with a straight slide.

The different climbing facilities foster the development of the children's motor skills. The play structure includes also an activity panel with a pairs' game on both sides.

Rope connectors made of nylon. Screws made of galvanised / stainless steel and hidden by nylon coverings. Installation of the posts with ground sleeves of hot-dip galvanised steel.