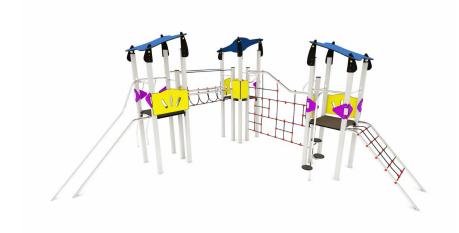

**Ropes** Armed rope with steel core and multiple polypropylene strings

Playground structure formed by three towers with shed roofs and platforms of 100x100cm. Platforms at different height (1,30m and 1,50m). The towers are connected to each other via climbing structures and balance bridge. Access to the towers with an inclined climbing net or via spiral stairs which are connected to a bar. Descending from the towers with sliding bars or a firemen's bar.

Bars of stainless steel. Rope connectors made of nylon. Screws made of galvanised steel and hidden by nylon coverings. Installation of the posts with ground sleeves of hot-dip galvanised steel.

T. +34 96 149 45 12 info@mobipark.com