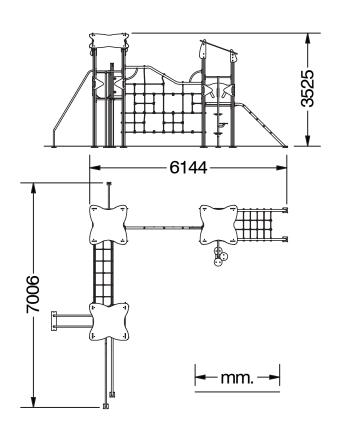

**Ropes** Armed rope with steel core and multiple polypropylene strings

Playground structure formed by three towers with shed roofs and platforms of 100x100cm. Platforms at different height (1,30m and 1,50m). The towers are connected to each other via climbing structures and balance bridge. Access to the towers with an inclined climbing net or via spiral stairs which are connected to a bar. Descending from the towers with sliding bars or a firemen's bar.

Bars of stainless steel. Rope connectors made of nylon. Screws made of galvanised steel and hidden by nylon coverings. Installation of the posts with ground sleeves of hot-dip galvanised steel.

T. +34 96 149 45 12 info@mobipark.com