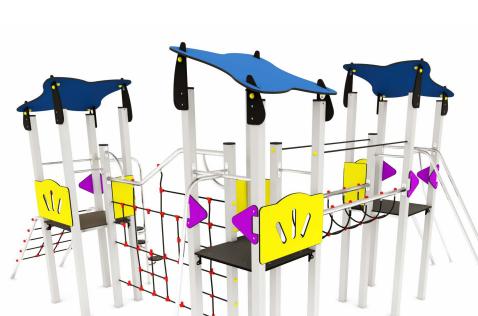

**Ropes** Armed rope with steel core and multiple polypropylene strings

Playground structure formed by three towers with shed roofs and platforms of 100x100cm. Platforms at different height (1,30m and 1,50m). The towers are connected to each other via climbing structures and balance bridge. Access to the towers with an inclined climbing net or via spiral stairs which are connected to a bar. Descending from the towers with sliding bars or a firemen's bar.

Bars of stainless steel. Rope connectors made of nylon. Screws made of galvanised steel and hidden by nylon coverings. Installation of the posts with ground sleeves of hot-dip galvanised steel.

T. +34 96 149 45 12 info@mobipark.com