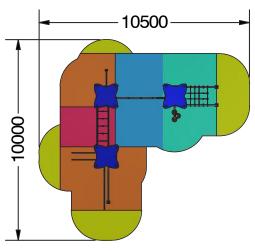

**Ropes** Armed rope with steel core and multiple polypropylene strings

Playground structure formed by three towers with shed roofs and platforms of 100x100cm. Platforms at different height (1,30m and 1,50m). The towers are connected to each other via climbing structures and balance bridge. Access to the towers with an inclined climbing net or via spiral stairs which are connected to a bar. Descending from the towers with sliding bars or a firemen's bar.