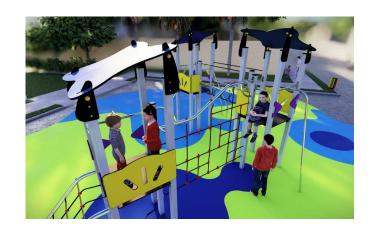

**Ropes** Armed rope with steel core and multiple polypropylene strings

Playground structure formed by three towers with shed roofs and platforms of 100x100cm. Platforms at different height (1,30m and 1,50m). The towers are connected to each other via climbing structures and balance bridge. Access to the towers with an inclined climbing net or via spiral stairs which are connected to a bar. Descending from the towers with sliding bars or a firemen's bar.

Bars of stainless steel. Rope connectors made of nylon. Screws made of galvanised steel and hidden by nylon coverings. Installation of the posts with ground sleeves of hot-dip galvanised steel.

T. +34 96 149 45 12 info@mobipark.com