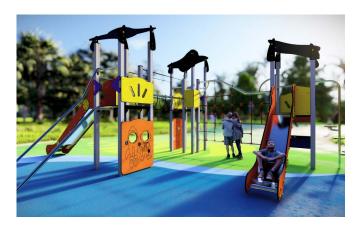

## CLIMBING COMBINATION WITH 3 TOWERS (2 SLIDES OF STAINLESS STEEL)

Playground structure formed by three towers with shed roofs and platforms of 100x100cm. Platforms at different height (1,30m and 1,50m). The towers are connected to each other via a vertical climbing structure and a balance bridge. Access to the towers with spiral stairs which are connected to a bar or with the climbing net. Descending from the towers with two slides of 130cm and 150cm, with sliding bars or with a firemen's bar. The structure includes two activity panels and a counter for role play.