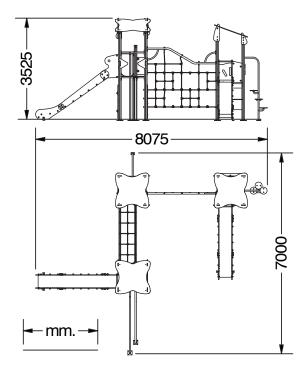

## CLIMBING COMBINATION WITH 3 TOWERS (2 SLIDES OF STAINLESS STEEL)

Playground structure formed by three towers with shed roofs and platforms of 100x100cm. Platforms at different height (1,30m and 1,50m). The towers are connected to each other via a vertical climbing structure and a balance bridge. Access to the towers with spiral stairs which are connected to a bar or with the climbing net. Descending from the towers with two slides of 130cm and 150cm, with sliding bars or with a firemen's bar. The structure includes two activity panels and a counter for role play.