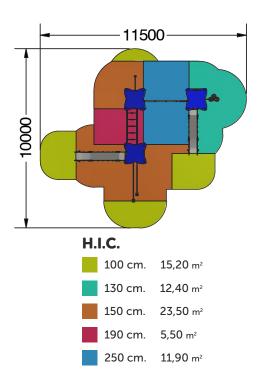

## CLIMBING COMBINATION WITH 3 TOWERS (2 SLIDES OF STAINLESS STEEL)

Playground structure formed by three towers with shed roofs and platforms of 100x100cm. Platforms at different height (1,30m and 1,50m). The towers are connected to each other via a vertical climbing structure and a balance bridge. Access to the towers with spiral stairs which are connected to a bar or with the climbing net. Descending from the towers with two slides of 130cm and 150cm, with sliding bars or with a firemen's bar. The structure includes two activity panels and a counter for role play.