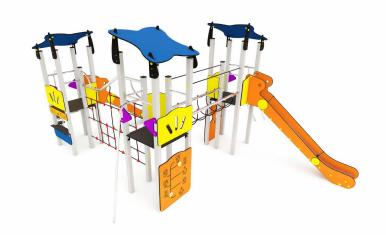

## CLIMBING COMBINATION WITH 3 TOWERS (2 SLIDES OF STAINLESS STEEL)

Playground structure formed by three towers with shed roofs and platforms of 100x100cm. Platforms at different height (1,30m and 1,50m). The towers are connected to each other via a vertical climbing structure and a balance bridge. Access to the towers with spiral stairs which are connected to a bar or with the climbing net. Descending from the towers with two slides of 130cm and 150cm, with sliding bars or with a firemen's bar. The structure includes two activity panels and a counter for role play.