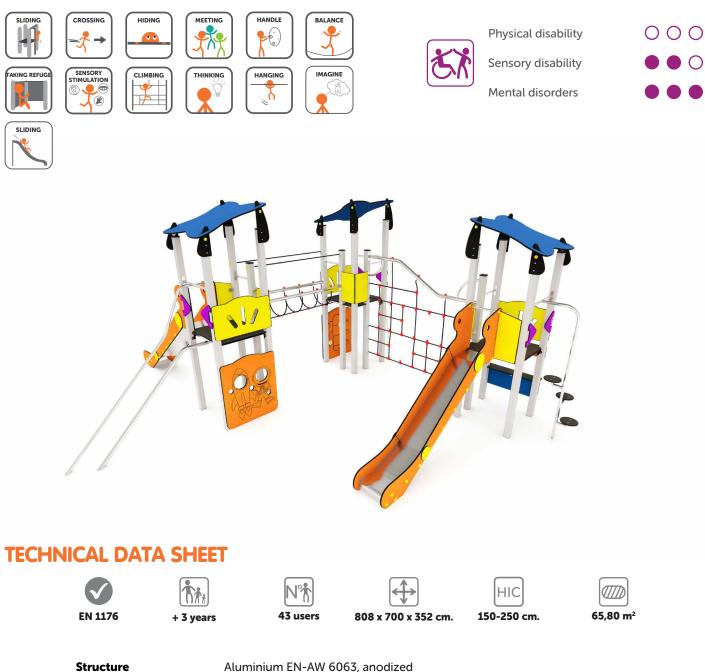

## CLIMBING COMBINATION WITH 3 TOWERS (2 SLIDES OF STAINLESS STEEL)

## CLIMBING COMBINATION WITH 3 TOWERS (2 SLIDES OF STAINLESS STEEL)

Playground structure formed by three towers with shed roofs and platforms of 100x100cm. Platforms at different height (1,30m and 1,50m). The towers are connected to each other via a vertical climbing structure and a balance bridge. Access to the towers with spiral stairs which are connected to a bar or with the climbing net. Descending from the towers with two slides of 130cm and 150cm, with sliding bars or with a firemen's bar. The structure includes two activity panels and a counter for role play.