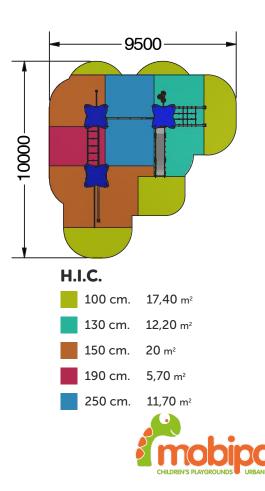

## CLIMBING COMBINATION WITH 3 TOWERS (SLIDE STAINLESS STEEL)

Playground structure formed by three towers with shed roofs and platforms of 100x100cm. Platforms at different height (1,30m and 1,50m). The towers are connected to each other via climbing structures and balance bridge. Access to the towers with an inclined climbing net or via spiral stairs which are connected to a bar. Descending from the towers with a slide, with sliding bars or with a firemen's bar. The structure includes two double-sided activity panels (labyrinth, pairs, gearwheels,...).

Bars of stainless steel. Rope connectors made of nylon. Screws made of galvanised steel and hidden by nylon coverings. Installation of the posts with ground sleeves of hot-dip galvanised steel.

**mobipark** Pol Ind. Cantavella Calle Llíria, 8 46135 Albalat dels Sorells (Valencia) Spain