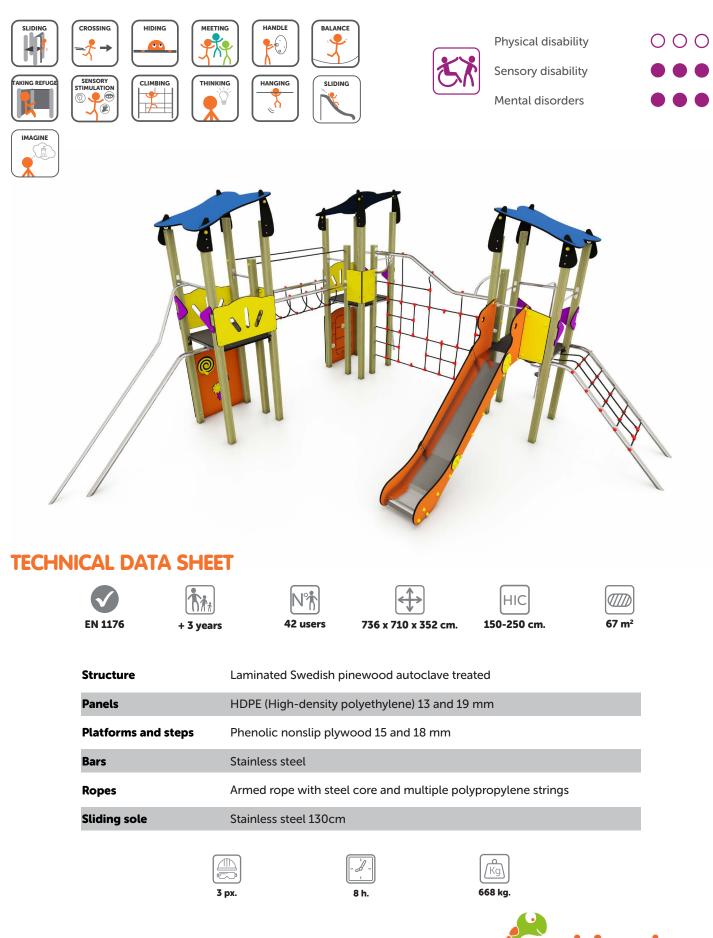

## CLIMBING COMBINATION WITH 3 TOWERS (SLIDE STAINLESS STEEL)

Playground structure formed by three towers with shed roofs and platforms of 100x100cm. Platforms at different height (1,30m and 1,50m). The towers are connected to each other via climbing structures and balance bridge. Access to the towers with an inclined climbing net or via spiral stairs which are connected to a bar. Descending from the towers with a slide, with sliding bars or with a firemen's bar. The structure includes two double-sided activity panels (labyrinth, pairs, gearwheels,...).

Bars of stainless steel. Rope connectors made of nylon. Screws made of galvanised steel and hidden by nylon coverings. Installation of the posts with ground sleeves of hot-dip galvanised steel.

**mobipark** Pol Ind. Cantavella Calle Llíria, 8 46135 Albalat dels Sorells (Valencia) Spain