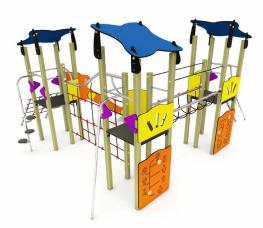

## CLIMBING COMBINATION WITH 3 TOWERS (SLIDE STAINLESS STEEL)

Playground structure formed by three towers with shed roofs and platforms of 100x100cm. Platforms at different height (1,30m and 1,50m). The towers are connected to each other via climbing structures and balance bridge. Access to the towers with an inclined climbing net or via spiral stairs which are connected to a bar. Descending from the towers with a slide, with sliding bars or with a firemen's bar. The structure includes two double-sided activity panels (labyrinth, pairs, gearwheels,...).

Bars of stainless steel. Rope connectors made of nylon. Screws made of galvanised steel and hidden by nylon coverings. Installation of the posts with ground sleeves of hot-dip galvanised steel.

**mobipark** Pol Ind. Cantavella Calle Llíria, 8 46135 Albalat dels Sorells (Valencia) Spain