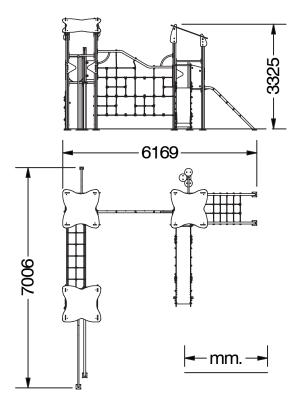

## CLIMBING COMBINATION WITH 3 TOWERS (SLIDE STAINLESS STEEL)

Playground structure formed by three towers with shed roofs and platforms of 100x100cm. Platforms at different height (1,30m and 1,50m). The towers are connected to each other via climbing structures and balance bridge. Access to the towers with an inclined climbing net or via spiral stairs which are connected to a bar. Descending from the towers with a slide, with sliding bars or with a firemen's bar. The structure includes two double-sided activity panels (labyrinth, pairs, gearwheels,...).