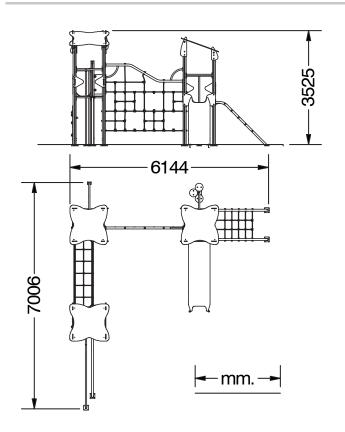

## CLIMBING COMBINATION WITH 3 TOWERS (WITH PE SLIDE)

Playground structure formed by three towers with shed roofs and platforms of 100x100cm. Platforms at different height (1,30m and 1,50m). The towers are connected to each other via climbing structures and balance bridge. Access to the towers with an inclined climbing net or via spiral stairs which are connected to a bar. Descending from the towers with a slide, with sliding bars or with a firemen's bar. The structure includes two double-sided activity panels (labyrinth, pairs, gearwheels,...).