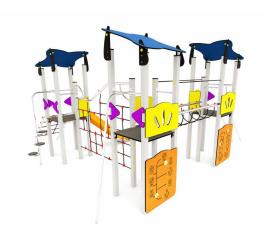

## CLIMBING COMBINATION WITH 3 TOWERS (WITH PE SLIDE)

Playground structure formed by three towers with shed roofs and platforms of 100x100cm. Platforms at different height (1,30m and 1,50m). The towers are connected to each other via climbing structures and balance bridge. Access to the towers with an inclined climbing net or via spiral stairs which are connected to a bar. Descending from the towers with a slide, with sliding bars or with a firemen's bar. The structure includes two double-sided activity panels (labyrinth, pairs, gearwheels,...).