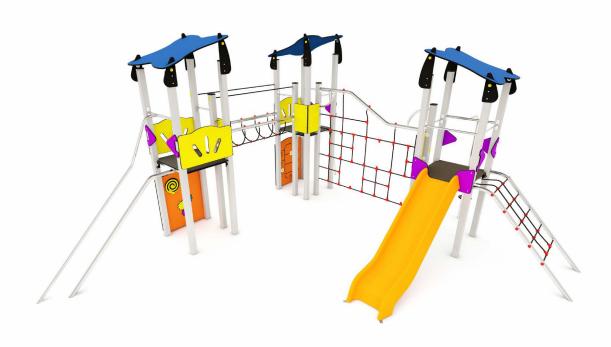

## CLIMBING COMBINATION WITH 3 TOWERS (WITH PE SLIDE)

Playground structure formed by three towers with shed roofs and platforms of 100x100cm. Platforms at different height (1,30m and 1,50m). The towers are connected to each other via climbing structures and balance bridge. Access to the towers with an inclined climbing net or via spiral stairs which are connected to a bar. Descending from the towers with a slide, with sliding bars or with a firemen's bar. The structure includes two double-sided activity panels (labyrinth, pairs, gearwheels,...).