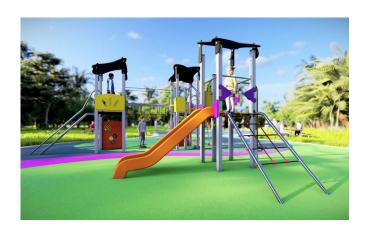

## **CLIMBING COMBINATION WITH 3 TOWERS (WITH PE SLIDE)**

## CLIMBING COMBINATION WITH 3 TOWERS (WITH PE SLIDE)

Playground structure formed by three towers with shed roofs and platforms of 100x100cm. Platforms at different height (1,30m and 1,50m). The towers are connected to each other via climbing structures and balance bridge. Access to the towers with an inclined climbing net or via spiral stairs which are connected to a bar. Descending from the towers with a slide, with sliding bars or with a firemen's bar. The structure includes two double-sided activity panels (labyrinth, pairs, gearwheels,...).