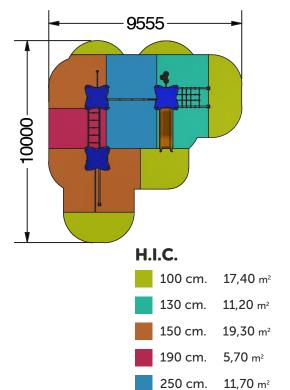

## CLIMBING COMBINATION WITH 3 TOWERS (WITH PE SLIDE)

Playground structure formed by three towers with shed roofs and platforms of 100x100cm. Platforms at different height (1,30m and 1,50m). The towers are connected to each other via climbing structures and balance bridge. Access to the towers with an inclined climbing net or via spiral stairs which are connected to a bar. Descending from the towers with a slide, with sliding bars or with a firemen's bar. The structure includes two double-sided activity panels (labyrinth, pairs, gearwheels,...).