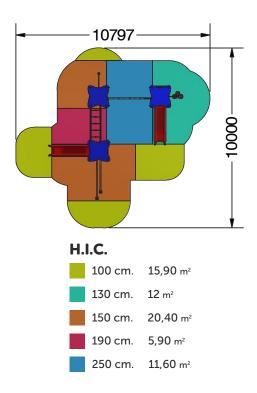

## **TECHNICAL DATA SHEET**

150-250 cm.

65,80 m<sup>2</sup>

**Structure** Aluminium EN-AW 6063, anodized

**Panels** HDPE (High-density polyethylene) 13 and 19 mm

**Platforms** Phenolic nonslip plywood 15 and 18 mm