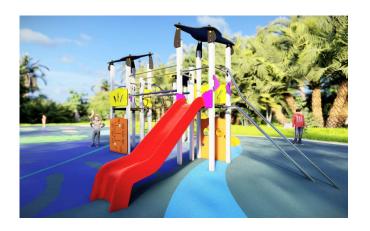

## **CLIMBING COMBINATION WITH 3 TOWERS (WITH 2 PE SLIDES)**

## CLIMBING COMBINATION WITH 3TOWERS (WITH 2 PE SLIDES)

Playground structure formed by three towers with shed roofs and platforms of 100x100cm. Platforms at different height (1,30m and 1,50m). The towers are connected to each other via a vertical climbing structure and a balance bridge. Access to the towers with spiral stairs which are connected to a bar or with the climbing net. Descending from the towers with two slides of 130cm and 150cm, with sliding bars or with a firemen's bar. The structure includes two activity panels and a counter for role play.