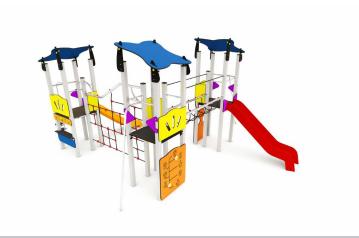

## CLIMBING COMBINATION WITH 3TOWERS (WITH 2 PE SLIDES)

Playground structure formed by three towers with shed roofs and platforms of 100x100cm. Platforms at different height (1,30m and 1,50m). The towers are connected to each other via a vertical climbing structure and a balance bridge. Access to the towers with spiral stairs which are connected to a bar or with the climbing net. Descending from the towers with two slides of 130cm and 150cm, with sliding bars or with a firemen's bar. The structure includes two activity panels and a counter for role play.