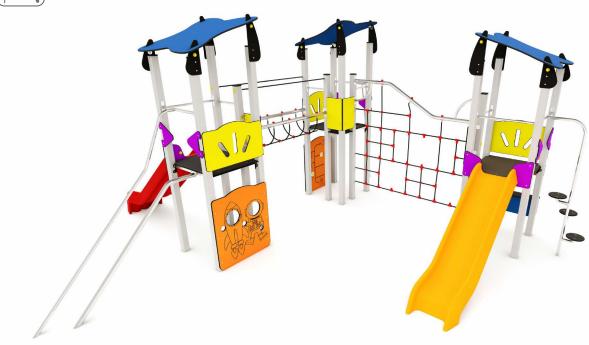

## CLIMBING COMBINATION WITH 3TOWERS (WITH 2 PE SLIDES)

Playground structure formed by three towers with shed roofs and platforms of 100x100cm. Platforms at different height (1,30m and 1,50m). The towers are connected to each other via a vertical climbing structure and a balance bridge. Access to the towers with spiral stairs which are connected to a bar or with the climbing net. Descending from the towers with two slides of 130cm and 150cm, with sliding bars or with a firemen's bar. The structure includes two activity panels and a counter for role play.