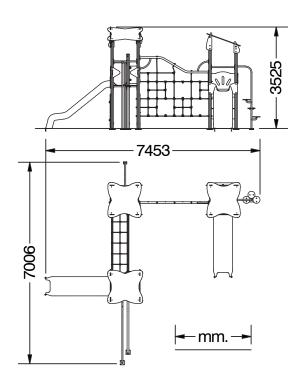

## CLIMBING COMBINATION WITH 3TOWERS (WITH 2 PE SLIDES)

Playground structure formed by three towers with shed roofs and platforms of 100x100cm. Platforms at different height (1,30m and 1,50m). The towers are connected to each other via a vertical climbing structure and a balance bridge. Access to the towers with spiral stairs which are connected to a bar or with the climbing net. Descending from the towers with two slides of 130cm and 150cm, with sliding bars or with a firemen's bar. The structure includes two activity panels and a counter for role play.