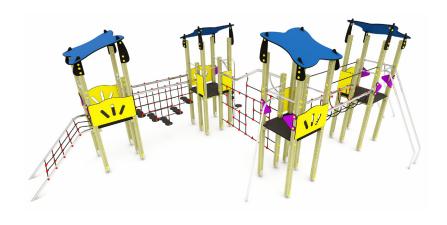

**Bars** Stainless steel

**Ropes** Armed rope with steel core and multiple polypropylene strings

Playground structure formed by four towers with shed roofs and platforms of 100x100cm. Platforms at different height (1,30m and 1,50m). The towers are connected to each other via various types of climbing structures and balance bridges. Access to the towers with an inclined climbing net or via spiral stairs which are connected to a bar. Descending from the towers with sliding bars or a firemen's bar.