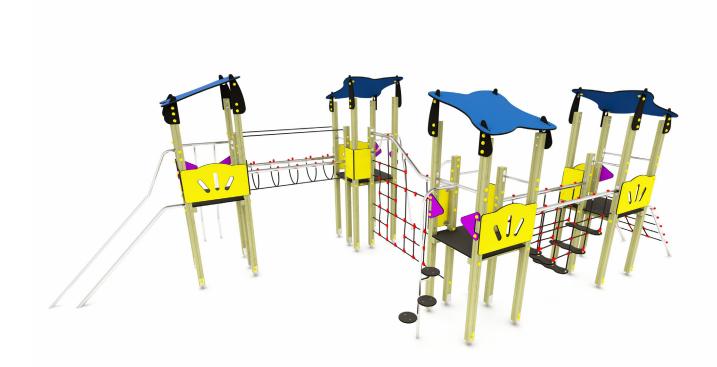

**Bars** Stainless steel

**Ropes** Armed rope with steel core and multiple polypropylene strings

Playground structure formed by four towers with shed roofs and platforms of 100x100cm. Platforms at different height (1,30m and 1,50m). The towers are connected to each other via various types of climbing structures and balance bridges. Access to the towers with an inclined climbing net or via spiral stairs which are connected to a bar. Descending from the towers with sliding bars or a firemen's bar.

Bars of stainless steel. Rope connectors made of nylon. Screws made of galvanised steel and hidden by nylon coverings. Installation of the posts with ground sleeves of hot-dip galvanised steel.

Pol Ind. Cantavella Calle Llíria, 8 T. +34 96 149 45 12 46135 Albalat dels Sorells (Valencia) Spain info@mobipark.com