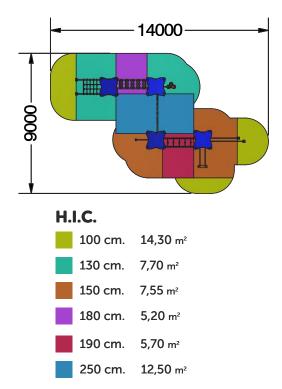

rope with steel core and multiple polypropylene strings









Playground structure formed by four towers with shed roofs and platforms of 100x100cm. Platforms at different height (1,30m and 1,50m). The towers are connected to each other via various types of climbing structures and balance bridges. Access to the towers with an inclined climbing net or via spiral stairs which are connected to a bar. Descending from the towers with sliding bars or a firemen's bar.

Bars of stainless steel. Rope connectors made of nylon. Screws made of galvanised steel and hidden by nylon coverings. Installation of the posts with ground sleeves of hot-dip galvanised steel.







Pol Ind. Cantavella Calle Llíria, 8 T. +34 96 149 45 12 46135 Albalat dels Sorells (Valencia) Spain info@mobipark.com

mobipark