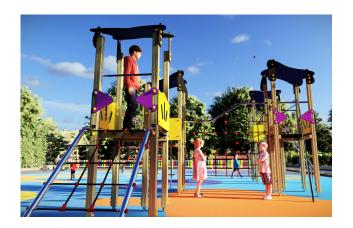

**Bars** Stainless steel

**Ropes** Armed rope with steel core and multiple polypropylene strings

Playground structure formed by four towers with shed roofs and platforms of 100x100cm. Platforms at different height (1,30m and 1,50m). The towers are connected to each other via various types of climbing structures and balance bridges. Access to the towers with an inclined climbing net or via spiral stairs which are connected to a bar. Descending from the towers with sliding bars or a firemen's bar.