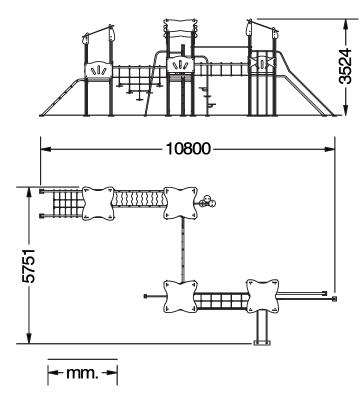

**Bars** Stainless steel

**Ropes** Armed rope with steel core and multiple polypropylene strings

Playground structure formed by four towers with shed roofs and platforms of 100x100cm. Platforms at different height (1,30m and 1,50m). The towers are connected to each other via various types of climbing structures and balance bridges. Access to the towers with an inclined climbing net or via spiral stairs which are connected to a bar. Descending from the towers with sliding bars or a firemen's bar.