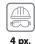

## **TECHNICAL DATA SHEET**

**EN 1176** 

1552 x 705 x 660 cm.

150-200 cm.

109,70 m<sup>2</sup>

Structural posts Aluminium EN-AW 6063, anodized

**Panels** HDPE (High-density polyethylene) 13 and 19 mm

**Platforms and steps** Phenolic nonslip plywood

Sliding sole Stainless steel: Straight tube 200cm + open straight 150cm

**Bars** Steel zinc-plated and powder-coated / stainless

Armed rope with steel core and multiple PP strings **Ropes** 

**Creep tube** Polyethylene Ø80 cm