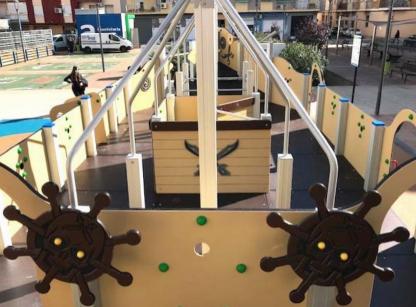

On deck, there's the command bridge with navigation table, compass, moveable steering wheels, bell, telescopes and cannons. The deck platforms are elevated towards bow and stern. Integrated in the deck floor, there's a horizontal rope net where adventurous kids can cross a shaky ground. In addition, it allows the children from above and below to visually communicate with each other.