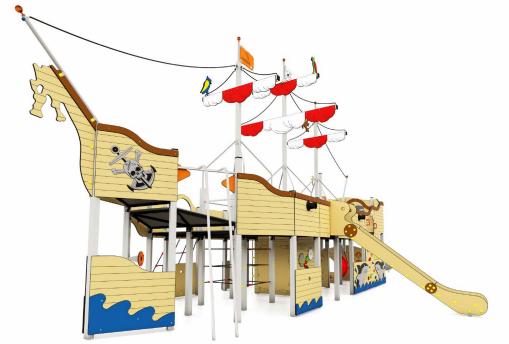

## COMBINATION "PIRATE'S GALLEON"

The PIRATE'S GALLEON is a themed multi-activity play structure where children become adventurers on the high seas and let their imagination run free.

It attracts a wide age range and it is ideal for the development of social and emotional abilities (communication, role play, etc.) and of physical abilities (motor skills, coordination, agility, strength,...).

The play combination disposes of two floors: the ship's deck and the ground floor. Three ship's masts,- mainmast, foremast and mizzenmast,- bowsprit, figurehead and the ship's cladding design with boards convey the authentic feeling of navigating the world's oceans.

The inner area of the pirate's galleon is completely accessible and generates a refuge for the pirate kids. Here we can find a porthole with creep tube, two hammock swings and in the corner of the ship's bow a retreat to sit down. Activity panels with gearing wheels, pairs, labyrinths, 3-in-a-row and photocall make up the walls of the ship's cabin. Two tube phones communicate with the ship's deck.

On deck, there's the command bridge with navigation table, compass, moveable steering wheels, bell, telescopes and cannons. The deck platforms are elevated towards bow and stern. Integrated in the deck floor, there's a horizontal rope net where adventurous kids can cross a shaky ground. In addition, it allows the children from above and below to visually communicate with each other.

The access to the deck can be realised in different climbing ways: by a climbing wall, an inclined rope net, a ladder and a vertical rope chimney. Apart from the climbing accesses, the pirate's galleon is provided with a spiral staircase with stepped platforms in order to allow children with reduced mobility to ascend to the ship's deck and also parents to accompany younger children.

The descent may be realised through the same access ways or much faster through the "emergency exits": firemen's poles, a tube slide of 2m and an open slide of 1,50m. Elements like flags and parrots complete the atmosphere. Emblem customizable by engraving or labelling.