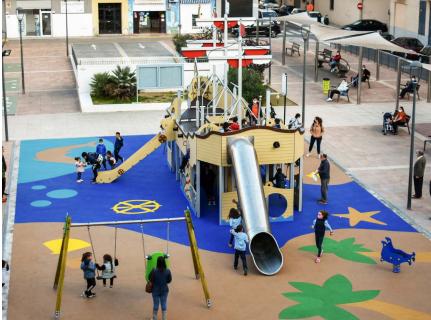

## COMBINATION "PIRATE'S GALLEON"

The PIRATE'S GALLEON is a themed multi-activity play structure where children become adventurers on the high seas and let their imagination run free.

It attracts a wide age range and it is ideal for the development of social and emotional abilities (communication, role play, etc.) and of physical abilities (motor skills, coordination, agility, strength,...).

Many accessible activities, sensorial experiences and different levels of challenge make the equipment inclusive. Thanks to its spacious dimensions and great variety of activity opportunities, many children can play simultaneously.

The play combination disposes of two floors: the ship's deck and the ground floor. Three ship's masts,- mainmast, foremast and mizzenmast,- bowsprit, figurehead and the ship's cladding design with boards convey the authentic feeling of navigating the world's oceans.

The access to the deck can be realised in different climbing ways: by a climbing wall, an inclined rope net, a ladder and a vertical rope chimney. Apart from the climbing accesses, the pirate's galleon is provided with a spiral staircase with stepped platforms in order to allow children with reduced mobility to ascend to the ship's deck and also parents to accompany younger children.