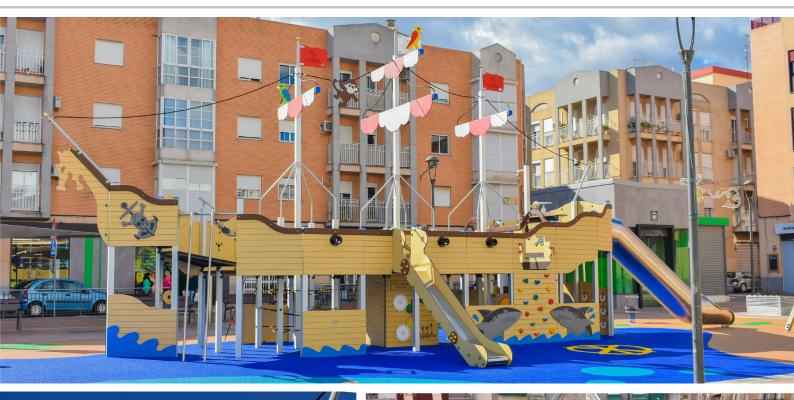

## COMBINATION "PIRATE'S GALLEON"

The PIRATE'S GALLEON is a themed multi-activity play structure where children become adventurers on the high seas and let their imagination run free.

It attracts a wide age range and it is ideal for the development of social and emotional abilities (communication, role play, etc.) and of physical abilities (motor skills, coordination, agility, strength,...).

Many accessible activities, sensorial experiences and different levels of challenge make the equipment inclusive. Thanks to its spacious dimensions and great variety of activity opportunities, many children can play simultaneously.