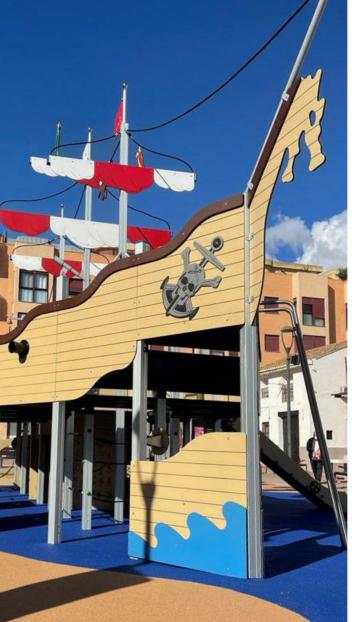

## COMBINATION "PIRATE'S GALLEON"

The PIRATE'S GALLEON is a themed multi-activity play structure where children become adventurers on the high seas and let their imagination run free.

It attracts a wide age range and it is ideal for the development of social and emotional abilities (communication, role play, etc.) and of physical abilities (motor skills, coordination, agility, strength,...).

The play combination disposes of two floors: the ship's deck and the ground floor. Three ship's masts,- mainmast, foremast and mizzenmast,- bowsprit, figurehead and the ship's cladding design with boards convey the authentic feeling of navigating the world's oceans.

The descent may be realised through the same access ways or much faster through the "emergency exits": firemen's poles, a tube slide of 2m and an open slide of 1,50m. Elements like flags and parrots complete the atmosphere. Emblem customizable by engraving or labelling.