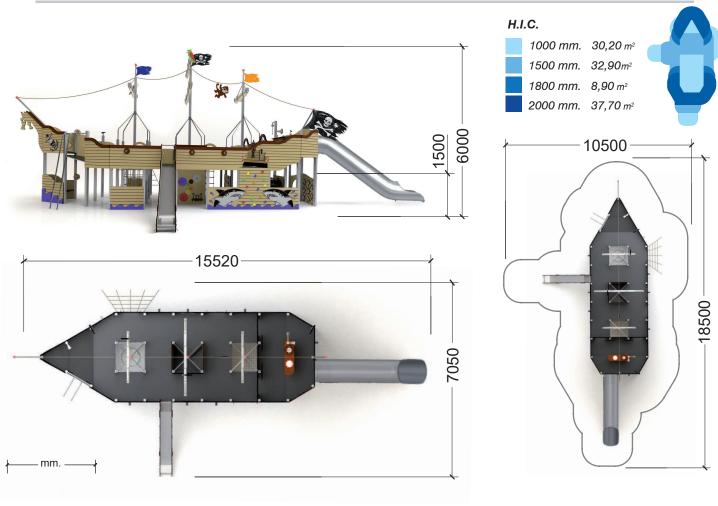

The play combination disposes of two floors: the ship's deck and the ground floor. Three ship's masts,- mainmast, foremast and mizzenmast,- bowsprit, figurehead and the ship's cladding design with boards convey the authentic feeling of navigating the world's oceans.

The inner area of the pirate's galleon is completely accessible and generates a refuge for the pirate kids. Here we can find a porthole with creep tube, two hammock swings and in the corner of the ship's bow a retreat to sit down. Activity panels with gearing wheels, pairs, labyrinths, 3-in-a-row and photocall make up the walls of the ship's cabin. Two tube phones communicate with the ship's deck.

On deck, there's the command bridge with navigation table, compass, moveable steering wheels, bell, telescopes and cannons. The deck platforms are elevated towards bow and stern. Integrated in the deck floor, there's a horizontal rope net where adventurous kids can cross a shaky ground. In addition, it allows the children from above and below to visually communicate with each other.

The access to the deck can be realised in different climbing ways: by a climbing wall, an inclined rope net, a ladder and a vertical rope chimney. Apart from the climbing accesses, the pirate's galleon is provided with a spiral staircase with stepped platforms in order to allow children with reduced mobility to ascend to the ship's deck and also parents to accompany younger children.

The descent may be realised through the same access ways or much faster through the "emergency exits": firemen's poles, a tube slide of 2m and an open slide of 1,50m. Elements like flags and parrots complete the atmosphere. Emblem customizable by engraving or labelling.